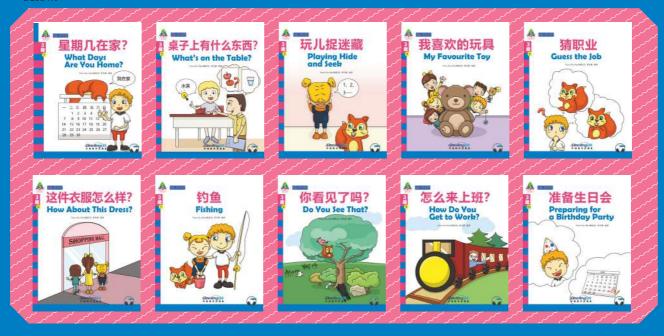

## 多数 Sinolingua Learning Tree Level 3

"华语学习金字塔"系列教材针对幼儿园、小学至中学以英语为母语的汉语学习者或国际学校的汉英双语学习者。全系列分为预备级、1~12级,共13个级别。预备级适合幼儿园阶段亲子阅读;1~12级词汇及语言难度螺旋上升,适合小学至中学阶段的学生学习。丛书根据IB中的PYP、MYP和DP ab initio教学话题,参照YCT、IGCSE、IB和AP等国际通行的中文考试大纲词汇,以及国际学校中比较流行的教材里的词汇进行编写。书中配有涉及听说读写的有趣练习和精心设计的探究项目(project),力求引导学生在探索中吸收与语言和文化有关的知识。丛书还提供配套音频和电子书。此外,还有已出版的70本"华语阅读金字塔"可供选购。本教材3级有如下10本。

The Sinolingua Learning Tree series is a collection of Chinese textbooks aimed at kindergarten through secondary school-aged students who are native English speakers or who are studying at Chinese-English bilingual international schools. This series is divided into 13 levels, ranging from a starter level to more advanced levels. The starter level is intended for parent-child reading for kindergarten-aged children while the other 12 levels are suitable for primary and secondary school students. The series covers topics from the Primary Years Programme (PYP), Middle Years Programme (MYP) and the ab initio of the Diploma Programme (DP) established by the International Baccalaureate (IB). It and is compiled using the vocabulary listed in the syllabi of international Chinese language tests, such as the Youth Chinese Test (YCT), International General Certificate of Secondary Education (IGCSE), IB and Advanced Placement Programme (AP) as well as vocabulary appearing in popular textbooks adopted by international schools. Each volume, complete with audio material and an e-book, is accompanied by exercises and a research project that aims to guide students in learning Chinese language and culture through exploration. In addition, 70 volumes of the Sinolingua Reading Tree series are available for further reading. Volumes 1-10 of Level Three of the series are listed below.